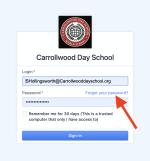

## 9th and 10 Grade: HOW TO LOG IN:

- Go to Carrollwood.ManageBac.com
- Enter your CDS email you MUST use your CDS email ONLY

- The first time you go to ManageBac, after entering your email address, click on "Forgot your password"
- Go to your CDS email and open the notice sent to you then follow the prompts to create a password (and remember what it is)